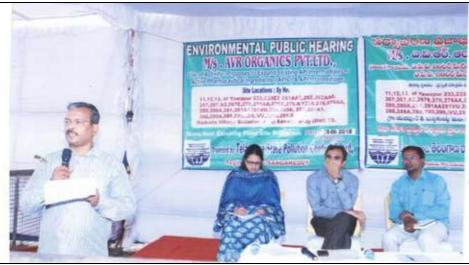

THE MINUTES OF THE ENVIRONMENTAL PUBLIC HEARING HELD FOR THE PROPOSED EXPANSION PROJECT OF ACTIVE PHARMACEUTICALS INGREDIENTS (APIS) WITH R&D FACILITY OF M/S. AVR ORGANICS PVT. LTD, SY. NO. 11, 12, 13 OF YAWAPUR & 233, 233 E2, 261, 261AAE, 262, 262 AAE, 267, 267 A2, 267E, 276, 276AA, 276E, 276/A/1, 278, 279AA, 280, 280A, 281, 281AA, 281 VU, 285, 285E, 287, 287A1, 288, 288A, 289, 290, 290/VU, 291 & 291/A OF MADDIKUNTA (V), SADASIVPET (M), SANGAREDDY DISTRICT AT THE PROPOSED PROJECT SITE OF M/S. AVR ORGANICS PVT. LTD, ON 08.06.2018 AT 11.00 A.M.

#### i. The following Panel Members were present:

| S.<br>No | Name of the Official                                                                                         | Panel                                    |  |  |  |
|----------|--------------------------------------------------------------------------------------------------------------|------------------------------------------|--|--|--|
| 1)       | Sri Dr. Vasam Venkateswarlu, IAS,<br>Collector & District Magistrate,<br>Sangareddy District.                | CHAIRMAN - Environmental Public Hearing. |  |  |  |
| 2)       | Smt K. Nikhila, Joint Collector & Addl. Dist. Magistrate, Sangareddy District.                               |                                          |  |  |  |
| 2)       | Sri BV Bhadra Girish, Environmental Engineer, T.S. Pollution Control Board, Regional Office – I, Sangareddy. | CONVENOR - Environmental Public Hearing. |  |  |  |

#### ii. The following Officials & Representatives of the project were present:

| 1. | Smt. N. Vijaya Lakshmi, AEE, TSPCB                                                |
|----|-----------------------------------------------------------------------------------|
| 2. | Sri S. Kondal Reddy, Director, M/s. AVR Organics Pvt. Ltd.                        |
| 3. | Sri J. Thirumalesh, Technical Director, M/s. KKB Envirocare Consultants Pvt. Ltd. |

Page 1 of 12

At the outset, the Smt. N. Vijayalakshmi, Asst. Environmental Engineer, TSPCB, Sangareddy in her welcome address requested the people gathered at the venue including public representatives and other officials to participate in the environmental public hearing. She has also invited the District Collector, Sangareddy District, the Joint Collector, Sangareddy District, the Environmental Engineer, Regional Office-I, TSPCB, Sangareddy to conduct the public hearing in accordance with the procedure laid down in the Environment Impact Assessment Notification (EIA), 2006 issued by the Ministry of Environment, Forests and Climate Change, Government of India. While explaining the salient features of the EIA Notification, 2006 S. O. (E) No.1533, dated 14-09-2006, she stated that the public hearing is a mandatory process for setting up or expansion of manufacturing capacity of any industry listed in Schedule of the EIA Notification, 2006. Accordingly the present public hearing is scheduled to be held on 08.06.2018 at 11.00 AM at the project premises of M/s AVR Organics Pvt. Ltd., for their proposed expansion project of Active Pharmaceuticals Ingredients (APIs) with R&D facility. The press notifications regarding Environmental Public Hearing were published in two local news papers having wide circulation viz., The Indian Express in English and Andhra Jyothi in Telugu (vernacular language) on 07.05.2018. The environmental public hearing is being held to elicit the views, opinion, suggestions and objections if any, on the proposed project. She then requested the Collector, Sangareddy District to conduct the proceedings of Public hearing.