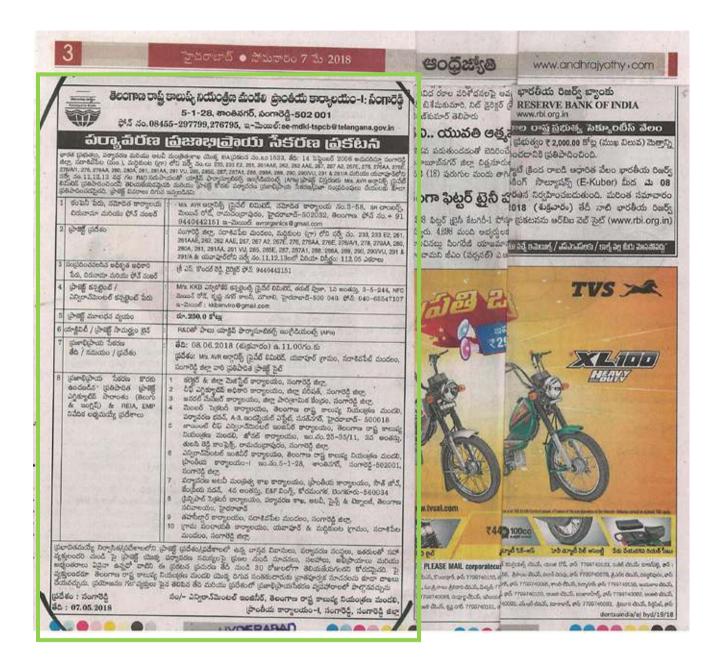

## 7.a.2 Public Hearing Notification in Telugu Newspaper "Andhra Jyothi" dated 07-05-2018

Page 1 of 12

At the outset, the Smt. N. Vijayalakshmi, Asst. Environmental Engineer, TSPCB, Sangareddy in her welcome address requested the people gathered at the venue including public representatives and other officials to participate in the environmental public hearing. She has also invited the District Collector, Sangareddy District, the Joint Collector, Sangareddy District, the Environmental Engineer, Regional Office-I, TSPCB, Sangareddy to conduct the public hearing in accordance with the procedure laid down in the Environment Impact Assessment Notification (EIA), 2006 issued by the Ministry of Environment, Forests and Climate Change, Government of India. While explaining the salient features of the EIA Notification, 2006 S. O. (E) No.1533, dated 14-09-2006, she stated that the public hearing is a mandatory process for setting up or expansion of manufacturing capacity of any industry listed in Schedule of the EIA Notification, 2006. Accordingly the present public hearing is scheduled to be held on 08.06.2018 at 11.00 AM at the project premises of M/s AVR Organics Pvt. Ltd., for their proposed expansion project of Active Pharmaceuticals Ingredients (APIs) with R&D facility. The press notifications regarding Environmental Public Hearing were published in two local news papers having wide circulation viz., The Indian Express in English and Andhra Jyothi in Telugu (vernacular language) on 07.05.2018. The environmental public hearing is being held to elicit the views, opinion, suggestions and objections if any, on the proposed project. She then requested the Collector, Sangareddy District to conduct the proceedings of Public hearing.