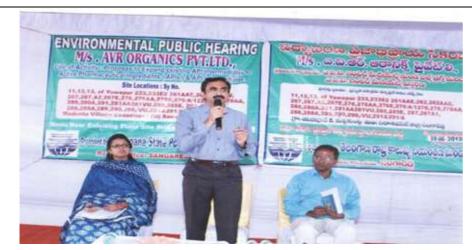

THE MINUTES OF THE ENVIRONMENTAL PUBLIC HEARING HELD FOR THE PROPOSED EXPANSION PROJECT OF ACTIVE PHARMACEUTICALS INGREDIENTS (APIS) WITH R&D FACILITY OF M/S. AVR ORGANICS PVT. LTD, SY. NO. 11, 12, 13 OF YAWAPUR & 233, 233 E2, 261, 261AAE, 262, 262 AAE, 267, 267 A2, 267E, 276, 276AA, 276E, 276/A/1, 278, 279AA, 280, 280A, 281, 281AA, 281 VU, 285, 285E, 287, 287A1, 288, 288A, 289, 290, 290/VU, 291 & 291/A OF MADDIKUNTA (V), SADASIVPET (M), SANGAREDDY DISTRICT AT THE PROPOSED PROJECT SITE OF M/S. AVR ORGANICS PVT. LTD, ON 08.06.2018 AT 11.00 A.M.

#### i. The following Panel Members were present:

| S.<br>No | Name of the Official                                                                                         | Panel                                    |  |  |  |
|----------|--------------------------------------------------------------------------------------------------------------|------------------------------------------|--|--|--|
| 1)       | Sri Dr. Vasam Venkateswarlu, IAS,<br>Collector & District Magistrate,<br>Sangareddy District.                | CHAIRMAN - Environmental Public Hearing. |  |  |  |
| 2)       | Smt K. Nikhila, Joint Collector & Addl. Dist. Magistrate, Sangareddy District.                               |                                          |  |  |  |
| 2)       | Sri BV Bhadra Girish, Environmental Engineer, T.S. Pollution Control Board, Regional Office – I, Sangareddy. | CONVENOR - Environmental Public Hearing. |  |  |  |

#### ii. The following Officials & Representatives of the project were present:

| 1. | Smt. N. Vijaya Lakshmi, AEE, TSPCB                                                |
|----|-----------------------------------------------------------------------------------|
| 2. | Sri S. Kondal Reddy, Director, M/s. AVR Organics Pvt. Ltd.                        |
| 3. | Sri J. Thirumalesh, Technical Director, M/s. KKB Envirocare Consultants Pvt. Ltd. |

Page 1 of 12

At the outset, the Smt. N. Vijayalakshmi, Asst. Environmental Engineer, TSPCB, Sangareddy in her welcome address requested the people gathered at the venue including public representatives and other officials to participate in the environmental public hearing. She has also invited the District Collector, Sangareddy District, the Joint Collector, Sangareddy District, the Environmental Engineer, Regional Office-I, TSPCB, Sangareddy to conduct the public hearing in accordance with the procedure laid down in the Environment Impact Assessment Notification (EIA), 2006 issued by the Ministry of Environment, Forests and Climate Change, Government of India. While explaining the salient features of the EIA Notification, 2006 S. O. (E) No.1533, dated 14-09-2006, she stated that the public hearing is a mandatory process for setting up or expansion of manufacturing capacity of any industry listed in Schedule of the EIA Notification, 2006. Accordingly the present public hearing is scheduled to be held on 08.06.2018 at 11.00 AM at the project premises of M/s AVR Organics Pvt. Ltd., for their proposed expansion project of Active Pharmaceuticals Ingredients (APIs) with R&D facility. The press notifications regarding Environmental Public Hearing were published in two local news papers having wide circulation viz., The Indian Express in English and Andhra Jyothi in Telugu (vernacular language) on 07.05.2018. The environmental public hearing is being held to elicit the views, opinion, suggestions and objections if any, on the proposed project. She then requested the Collector, Sangareddy District to conduct the proceedings of Public hearing.