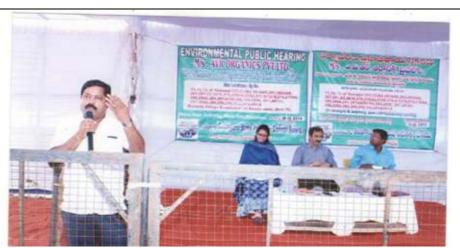

THE MINUTES OF THE ENVIRONMENTAL PUBLIC HEARING HELD FOR THE PROPOSED EXPANSION PROJECT OF ACTIVE PHARMACEUTICALS INGREDIENTS (APIS) WITH R&D FACILITY OF M/S. AVR ORGANICS PVT. LTD, SY. NO. 11, 12, 13 OF YAWAPUR & 233, 233 E2, 261, 261AAE, 262, 262 AAE, 267, 267 A2, 267E, 276, 276AA, 276E, 276/A/1, 278, 279AA, 280, 280A, 281, 281AA, 281 VU, 285, 285E, 287, 287A1, 288, 288A, 289, 290, 290/VU, 291 & 291/A OF MADDIKUNTA (V), SADASIVPET (M), SANGAREDDY DISTRICT AT THE PROPOSED PROJECT SITE OF M/S. AVR ORGANICS PVT. LTD, ON 08.06.2018 AT 11.00 A.M.

#### i. The following Panel Members were present:

| S.<br>No | Name of the Official                                                                                         | Panel                                    |  |  |  |
|----------|--------------------------------------------------------------------------------------------------------------|------------------------------------------|--|--|--|
| 1)       | Sri Dr. Vasam Venkateswarlu, IAS,<br>Collector & District Magistrate,<br>Sangareddy District.                | CHAIRMAN - Environmental Public Hearing. |  |  |  |
| 2)       | Smt K. Nikhila, Joint Collector & Addl. Dist. Magistrate, Sangareddy District.                               |                                          |  |  |  |
| 2)       | Sri BV Bhadra Girish, Environmental Engineer, T.S. Pollution Control Board, Regional Office – I, Sangareddy. | CONVENOR - Environmental Public Hearing. |  |  |  |

#### ii. The following Officials & Representatives of the project were present:

| 1. | Smt. N. Vijaya Lakshmi, AEE, TSPCB                                                |
|----|-----------------------------------------------------------------------------------|
| 2. | Sri S. Kondal Reddy, Director, M/s. AVR Organics Pvt. Ltd.                        |
| 3. | Sri J. Thirumalesh, Technical Director, M/s. KKB Envirocare Consultants Pvt. Ltd. |

Page 1 of 12

At the outset, the Smt. N. Vijayalakshmi, Asst. Environmental Engineer, TSPCB, Sangareddy in her welcome address requested the people gathered at the venue including public representatives and other officials to participate in the environmental public hearing. She has also invited the District Collector, Sangareddy District, the Joint Collector, Sangareddy District, the Environmental Engineer, Regional Office-I, TSPCB, Sangareddy to conduct the public hearing in accordance with the procedure laid down in the Environment Impact Assessment Notification (EIA), 2006 issued by the Ministry of Environment, Forests and Climate Change, Government of India. While explaining the salient features of the EIA Notification, 2006 S. O. (E) No.1533, dated 14-09-2006, she stated that the public hearing is a mandatory process for setting up or expansion of manufacturing capacity of any industry listed in Schedule of the EIA Notification, 2006. Accordingly the present public hearing is scheduled to be held on 08.06.2018 at 11.00 AM at the project premises of M/s AVR Organics Pvt. Ltd., for their proposed expansion project of Active Pharmaceuticals Ingredients (APIs) with R&D facility. The press notifications regarding Environmental Public Hearing were published in two local news papers having wide circulation viz., The Indian Express in English and Andhra Jyothi in Telugu (vernacular language) on 07.05.2018. The environmental public hearing is being held to elicit the views, opinion, suggestions and objections if any, on the proposed project. She then requested the Collector, Sangareddy District to conduct the proceedings of Public hearing.