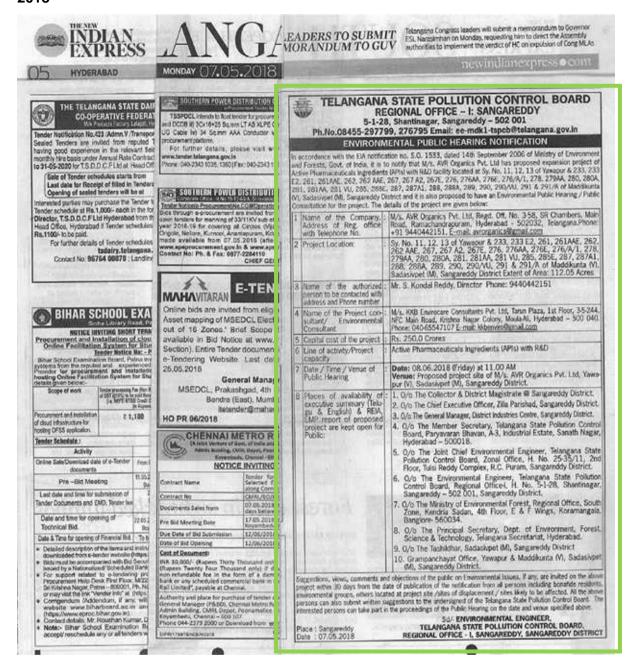

## 7.a.1 Public Hearing Notification in English Newspaper Indian Express dated 07-05-2018

Page 1 of 12

At the outset, the Smt. N. Vijayalakshmi, Asst. Environmental Engineer, TSPCB, Sangareddy in her welcome address requested the people gathered at the venue including public representatives and other officials to participate in the environmental public hearing. She has also invited the District Collector, Sangareddy District, the Joint Collector, Sangareddy District, the Environmental Engineer, Regional Office-I, TSPCB, Sangareddy to conduct the public hearing in accordance with the procedure laid down in the Environment Impact Assessment Notification (EIA), 2006 issued by the Ministry of Environment, Forests and Climate Change, Government of India. While explaining the salient features of the EIA Notification, 2006 S. O. (E) No.1533, dated 14-09-2006, she stated that the public hearing is a mandatory process for setting up or expansion of manufacturing capacity of any industry listed in Schedule of the EIA Notification, 2006. Accordingly the present public hearing is scheduled to be held on 08.06.2018 at 11.00 AM at the project premises of M/s AVR Organics Pvt. Ltd., for their proposed expansion project of Active Pharmaceuticals Ingredients (APIs) with R&D facility. The press notifications regarding Environmental Public Hearing were published in two local news papers having wide circulation viz., The Indian Express in English and Andhra Jyothi in Telugu (vernacular language) on 07.05.2018. The environmental public hearing is being held to elicit the views, opinion, suggestions and objections if any, on the proposed project. She then requested the Collector, Sangareddy District to conduct the proceedings of Public hearing.